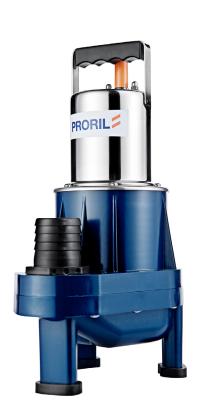

**Handy and Residue Pump** 

**SAVVY JUMBO** 600

Handy Pump

Designed for light weight, excellent performance, low energy consumption, and easy maintenance, PRORIL submersible handy pumps serve a wide range of pumping applications on utility, construction, industrial, and municipal job sites.