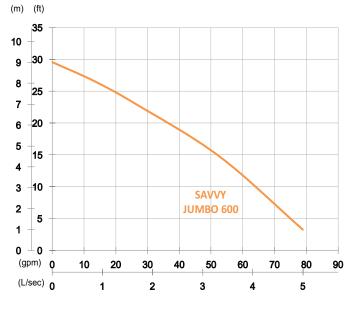

## Handy Pump

245

Shaft Speed: 2850 rpm Outlet: 50mm, 2in

| OUTPUT  | HEAD            | FLOW                   |
|---------|-----------------|------------------------|
| 0.55 kW | Rated: 7m, 23ft | Rated: 1.7 L/s, 26 gpm |
| 0.75 HP | Max : 9m, 30ft  | Max : 5 L/s, 79 gpm    |